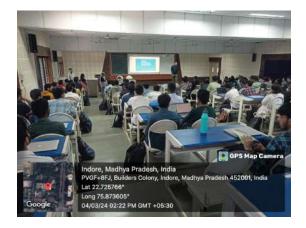

### Title of Event : One Week Workshop on "Android Application Development"

Date :4th, 5th,7th, 9th, 10th March 2024 Timing: 2.00pm to 7.00pm Organized by: Department of Computer Engineering Expert: Mr. Akshay Mandloi (Varnan Information Technology LLP.) Coordinator: Mr. Rajesh Dhakad Co-Coordinator: Ms. Mamta Gupta Ms. Ashwini Sharma

Pictures:

<u>SGSITS</u>

**SGSITS** 

NoteSheet