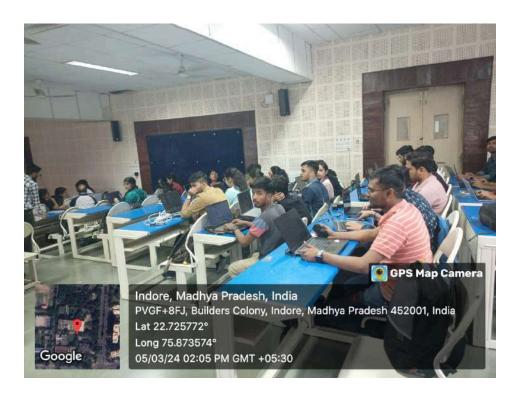

### Title of Event : One Week Workshop on "Android Application Development"

Date :4th, 5th,7th, 9th, 10th March 2024 Timing: 2.00pm to 7.00pm Organized by: Department of Computer Engineering Expert: Mr. Akshay Mandloi (Varnan Information Technology LLP.) Coordinator: Mr. Rajesh Dhakad Co-Coordinator: Ms. Mamta Gupta Ms. Ashwini Sharma

Pictures:

<u>SGSITS</u>

**SGSITS** 

NoteSheet