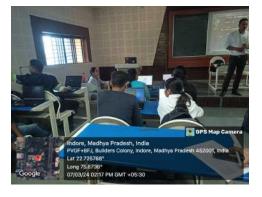

### Title of Event : One Week Workshop on "Android Application Development"

Date :4th, 5th,7th, 9th, 10th March 2024 Timing: 2.00pm to 7.00pm Organized by: Department of Computer Engineering Expert: Mr. Akshay Mandloi (Varnan Information Technology LLP.) Coordinator: Mr. Rajesh Dhakad Co-Coordinator: Ms. Mamta Gupta Ms. Ashwini Sharma

Pictures:

<u>SGSITS</u>

**SGSITS** 

NoteSheet