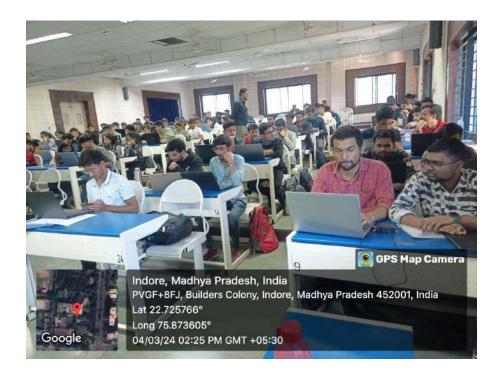

### Title of Event : One Week Workshop on "Android Application Development"

Date :4th, 5th,7th, 9th, 10th March 2024 Timing: 2.00pm to 7.00pm Organized by: Department of Computer Engineering Expert: Mr. Akshay Mandloi (Varnan Information Technology LLP.) Coordinator: Mr. Rajesh Dhakad Co-Coordinator: Ms. Mamta Gupta Ms. Ashwini Sharma

Pictures:

<u>SGSITS</u>

**SGSITS** 

NoteSheet