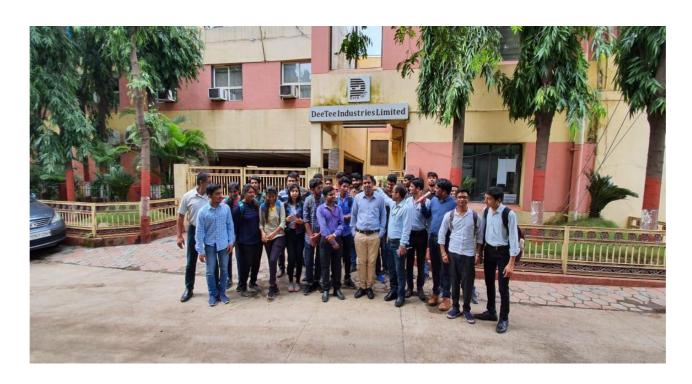

### Industrial Visit Report: Dee Tee Industries Private Limited, Polo ground, Indore (M.P.)

Report on Industrial Visit to Dee Tee Industries Private Limited

Date of industrial visit: 05-10-2019

Venue: Dee Tee Industries Private Limited, Polo Ground, Indore (M.P.)

**Introduction:** An industrial visit to Dee Tee Industries Private Limited was organized for 22 students pursuing B.Tech in Mechanical Engineering. Dee Tee Industries is a renowned company engaged in the manufacturing of high-quality custom-built industrial tools for sheet metal, welded tubes, and wire/bar rod mills. The visit aimed to provide students with practical exposure to heat treatment processes, a topic covered in the Materials Science course.