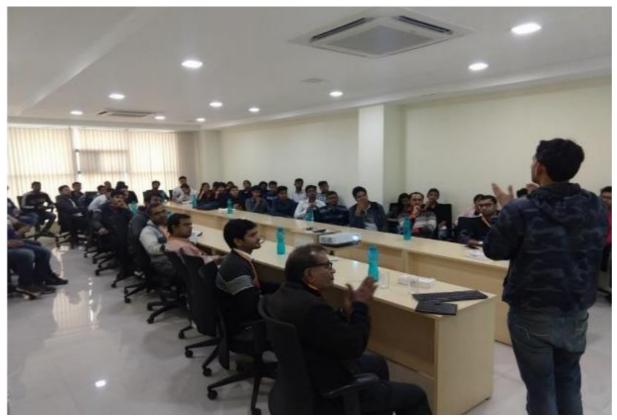

#### Date: 30-01-2020

Industrial Visit Report: Shakti Pumps (India) Limited, Pithampur (M.P.)

Date of Visit: January 25, 2020

Participants: 43 Mechanical Engineering Students

**Introduction:** On January 25, 2020, a group of 43 mechanical engineering students embarked on an industrial visit to Shakti Pumps in Pithampur. This visit aimed to provide students with valuable insights into various aspects of pump manufacturing, from raw material management to the final packaging and dispatch procedures.

#### 9. Industry Exposure and Preparedness for Future Roles:

- Enhanced understanding of mechanical engineering concepts through direct exposure to industry practices.
- Better preparedness for future roles in the field of mechanical engineering, with insights into the entire lifecycle of pump manufacturing.